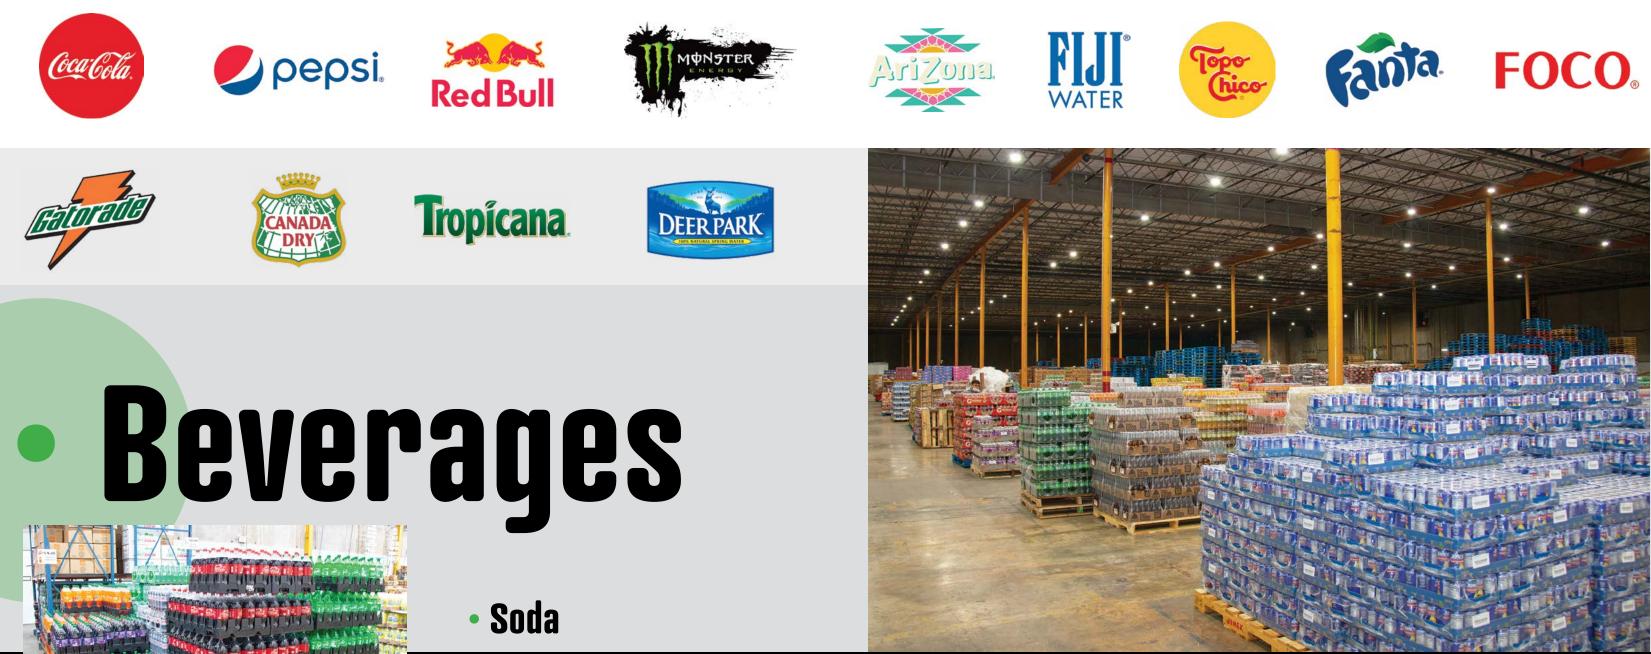

ashington Cash and Carry caters to all types of businesses, from mom-and-pop

- 100+ Parking Spaces
- Covered Loading Zones
- Free Membership!

- Water
- Energy Drinks
- Sports Drinks
- Juices
- Teas/Coffees & More