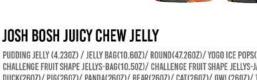

PET 390ML

PUDDING JELLY (4,230Z) / JELLY BAG(10.60Z)/ ROUND(47.260Z)/ YOGO ICE POPS(2.870Z)/ GIRL&BOY(41.350Z)/ SOCCER BALL(320Z)/ TROPHY(320Z)/ TEA POT(260Z)/ MARSH JELLOW CONE(3.530Z)/ CHALLENGE FRUIT SHAPE JELLYS-BAG(10, 507) / CHALLENGE FRUIT SHAPE JELLYS-JAR(36, 607) / BEFTLE(41, 3507) / AUTO(41, 3507) / PRINCESS(41, 3507) / TRAIN(41, 3507) / BOAT(35, 4507) / PLAIN(41, 3507) / PLAIN(41, DUCK(260Z)/ PIG(260Z)/ PANDA(260Z)/ BEAR(260Z)/ CAT(260Z)/ OWL(260Z)/ TIGER(260Z)